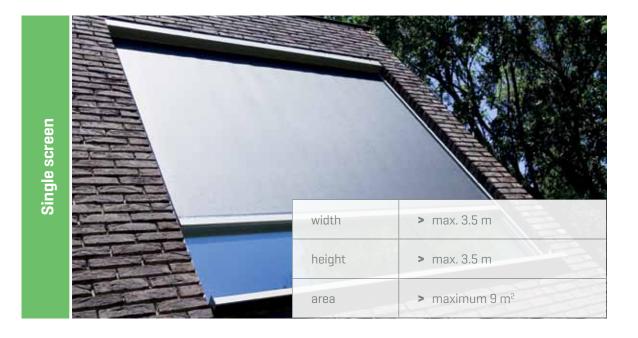

## SC700

Would you like all the convenience of a screen without intrusive installation work? The SC700 is **simple to install** on any window profile or façade and keeps out excess sunlight and heat. The box, bottom lath and guide rails are made of extruded aluminium with a powder coating or anodised in its natural colour. The **weighted bottom lath** is available in 2 depths. This screen is available in sizes up to **9** m<sup>2</sup> **in 1** piece and complies with wind class 2.

## Dimensions

Choice of 7 guide rail types. It is possible to **combine 2 or 3 fabrics** in a single screen box up to a maximum box width of 6 m. Two types of combination are possible:

- > with the fabrics immediately next to one another (DVC)
- > with a space of at least 25 mm and no more than 500 mm between the screens (DVS)