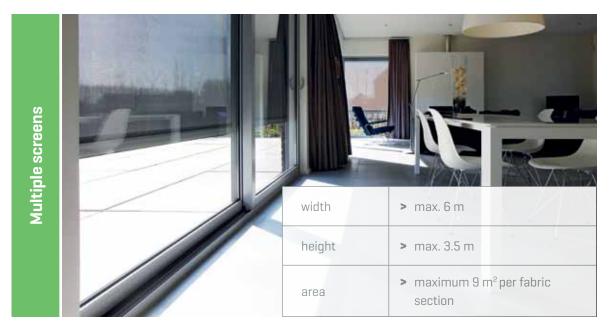

## Dimensions

Choice of 7 guide rail types. It is possible to **combine 2 or 3 fabrics** in a single screen box up to a maximum box width of 6 m. Two types of combination are possible:

- > with the fabrics immediately next to one another (DVC)
- > with a space of at least 25 mm and no more than 500 mm between the screens (DVS)

These combined fabrics can be **operated either together or separately** as you choose.